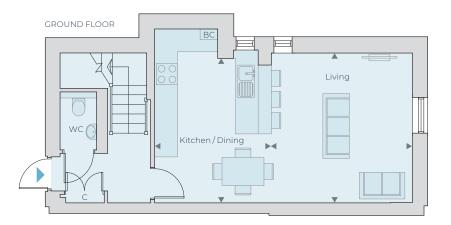

## **2 BEDROOM APARTMENT**

#### **ES** – En Suite | **C** – Cupboard | **BC** – Boiler Cupboard