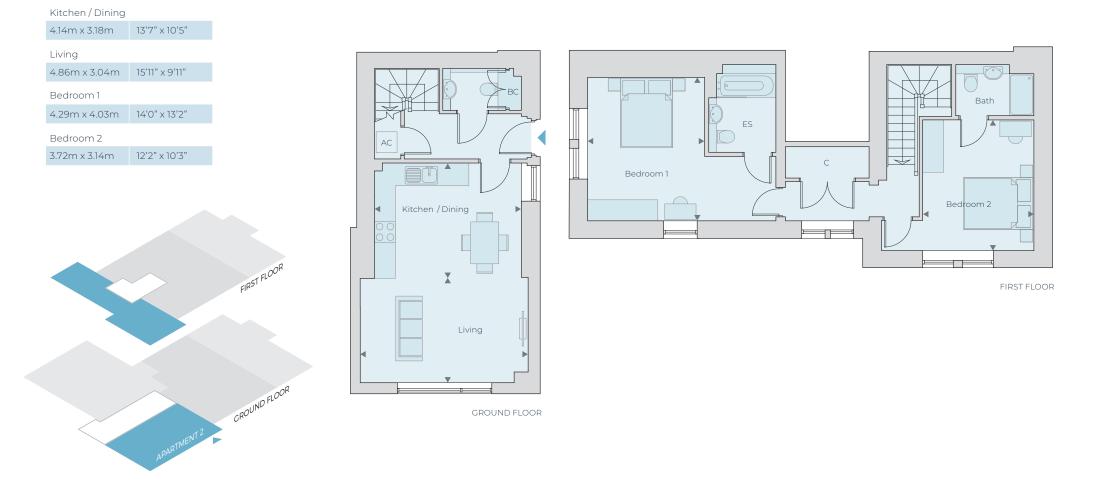

## 2 BEDROOM MEWS COTTAGE

#### ES – En Suite | C – Cupboard | AC – Airing Cupboard | BC – Boiler Cupboard