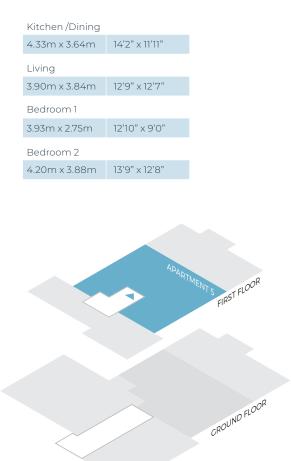

## **2 BEDROOM APARTMENT**

#### ES – En Suite | C – Cupboard | AC – Airing Cupboard | BC – Boiler Cupboard | W – Wardrobe