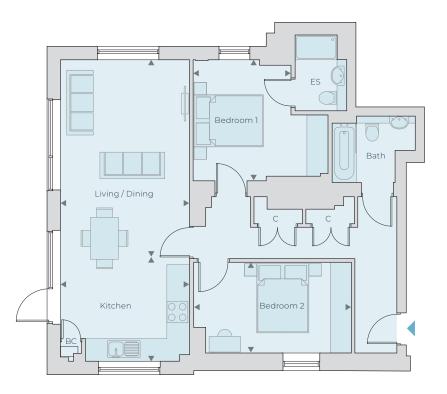

## **2 BEDROOM APARTMENT**

#### **ES** – En Suite | **C** – Cupboard | **BC** – Boiler Cupboard