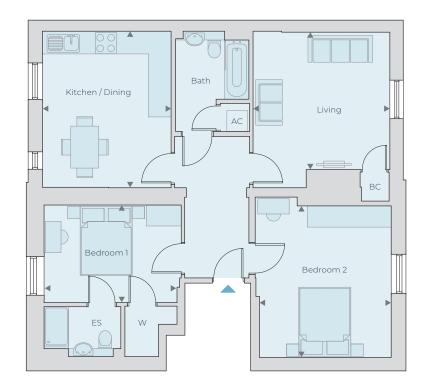

## 2 BEDROOM MEWS COTTAGE

#### ES – En Suite | C – Cupboard | AC – Airing Cupboard | BC – Boiler Cupboard