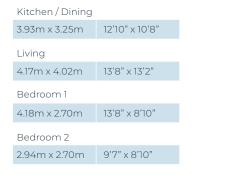

## 2 BEDROOM MEWS COTTAGE

#### ES – En Suite | C – Cupboard | AC – Airing Cupboard | BC – Boiler Cupboard