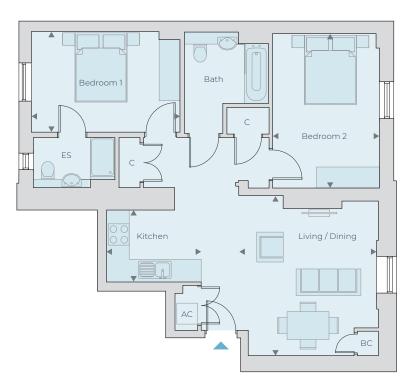

## **2 BEDROOM APARTMENT**

#### **ES** – En Suite | **C** – Cupboard | **BC** – Boiler Cupboard