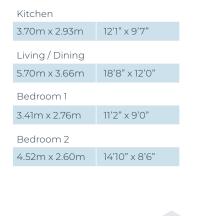

## **2 BEDROOM APARTMENT**

#### **ES** – En Suite | **C** – Cupboard | **BC** – Boiler Cupboard