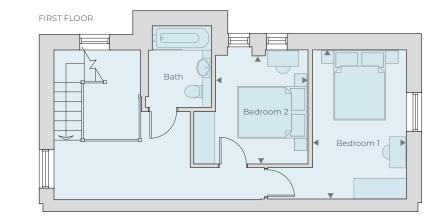

## **2 BEDROOM APARTMENT**

#### **ES** – En Suite | **C** – Cupboard | **BC** – Boiler Cupboard